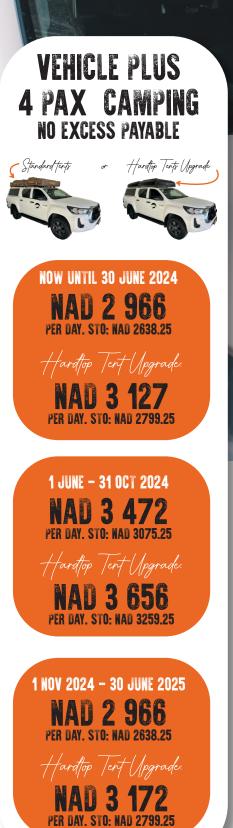

## VEHICLE PLUS 2 PAX CAMPING NO EXCESS PAYABLE Standard tart or Hurdig Turt Ungrade

NAD 2 403 PER DAY. STO: NAD 2130.45 Hardfop Tert Upgrade.

NAD 2 472 ER DAY. STO: NAD 2199.45

1 JUNE - 31 OCT 2024 **NAD 2 794** PER DAY. STO: NAD 2466.25

Hardtop Tert Upgrade. NAD 2 886 PER DAY. STO: NAD 2558.25

1 NOV 2024 - 30 JUNE 2025 NAD 2 403 PER DAY. STO: NAD 2130.45

Hardtop Tert ()pgrade. <u>NA</u>D 2 472

PER DAY STO- NAD 2199 45

UNTIL 30 JUNE 2024 NAD 2 208 PER DAY. STO: NAD 1935.45