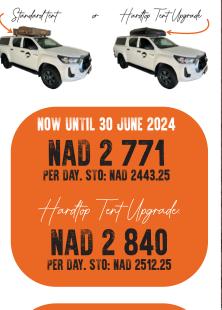

## VEHICLE PLUS 2 PAX CAMPING NO EXCESS PAYABLE

1 JUNE - 31 OCT 2024 **NAD 3 254** PER DAY. STO: NAD 2857.25

Hardtop Tert (pgrade. NAD 3 346 PER DAY. STO: NAD 2949.25

1 NOV 2024 - 30 JUNE 2025 NAD 2 771 PER DAY. STO: NAD 2443.25

Hardtop Tert (Jpgrade. NAD 2 840 PER DAY, STO: NAD 2512 25 VEHICLE ONLY NO CAMPING NO EXCESS PAYABLE

UNTIL 30 JUNE 2024 NAD 2 576 Per day. Sto: NAD 2248.25

1 NOV 2024 -30 JUNE 2025 **NAD 2 576** PER DAY STO: NAD 2248.25