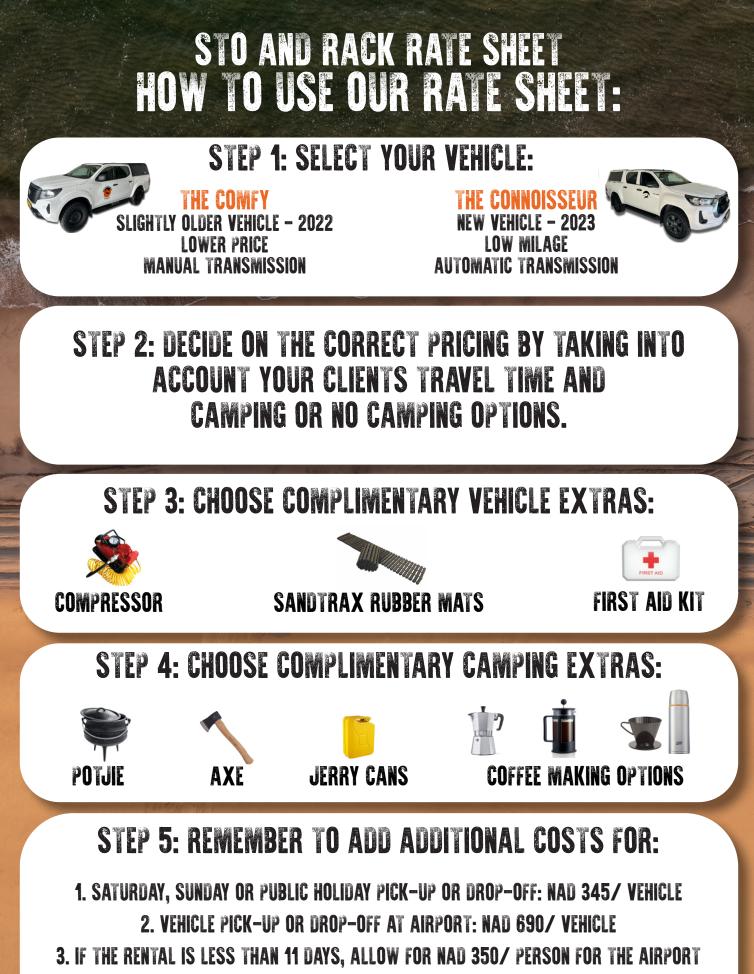

SHUTTLE BETWEEN HOSEA KUTAKO INTERNATIONAL AIRPORT AND KALAHARI CAR HIRE



## CONNOISSEUR RATE SHEET

VEHICLE TYPE: Connoisseur 2023/2024 Toyota Hilux 2.4 GD6 Double CAB 4X4 Automatic Transmission

## VEHICLE PLUS 2 PAX CAMPING NO EXCESS PAYABLE



1 JUNE - 31 OCT 2024 **NAD 3 254** PER DAY. STO: NAD 2857.25

Hardtop Tert (pgrade. NAD 3 346 PER DAY. STO: NAD 2949.25

1 NOV 2024 - 30 JUNE 2025 NAD 2 771 PER DAY. STO: NAD 2443.25

Hardtop Tert (Jpgrade. NAD 2 840 PER DAY, STO: NAD 2512 25 VEHICLE ONLY NO CAMPING NO EXCESS PAYABLE



UNTIL 30 JUNE 2024 NAD 2 576 Per day. Sto: NAD 2248.25



1 NOV 2024 -30 JUNE 2025 **NAD 2 576** PER DAY STO: NAD 2248.25



info@kalaharicarhire.com +264 81 237 7449



## **COMFY RATE SHEET**

VEHICLE TYPE: COMPY 2022 NISSAN NAVARA 2.5 XE DOUBLE CAB 4X4 MANU