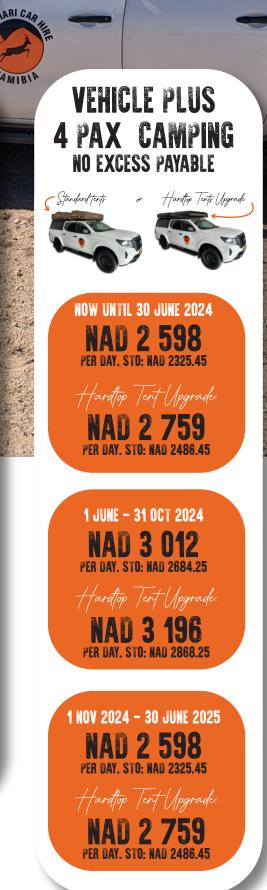

## **COMFY RATE SHEET**

VEHICLE TYPE: COMPY 2022 NISSAN NAVARA 2.5 XE DOUBLE CAB 4X4 MANUAL TRANSMISSION

## VEHICLE PLUS 2 PAX CAMPING NO EXCESS PAYABLE Standard tart or Hurdig Turt Ungrade

NAD 2 403 PER DAY. STO: NAD 2130.45 Hardfop Tert Upgrade.

NAD 2 472 ER DAY. STO: NAD 2199.45

1 JUNE - 31 OCT 2024 **NAD 2 794** PER DAY. STO: NAD 2466.25

Hardtop Tert Upgrade. NAD 2 886 PER DAY. STO: NAD 2558.25

1 NOV 2024 - 30 JUNE 2025 NAD 2 403 PER DAY. STO: NAD 2130.45

Hardtop Tert ()pgrade. <u>NA</u>D 2 472

PER DAY STO- NAD 2199 45

UNTIL 30 JUNE 2024 NAD 2 208 PER DAY. STO: NAD 1935.45